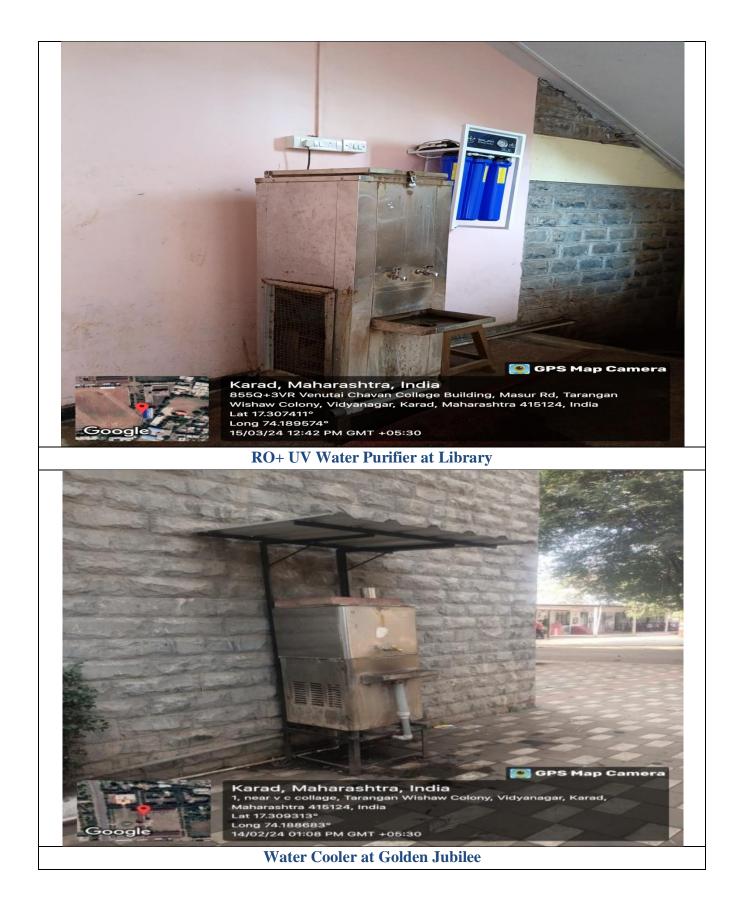

4.1.1 Availability of adequate infrastructure & physical facilities viz., classrooms, laboratories, ICT facilities, cultural activities, yoga centre etc. in the institution

# **OTHER FACILITIES**

# MAIN BUILDING



## **COLLEGE LIBRARY**





**Library Facilities for Students** 





### **VERMI-COMPOST**





### **DRINKING WATER FACILITIES**









#### **SOLAR PANELS**





#### Solar panel at Women's Hostel





#### **OFFICE**





#### **PARKING FACILITIES**



**Two wheeler parking Boys and Parents** 









ECTURE HALL

# GPS Map Camera

HH

Karad, Maharashtra, India Yashwantrao Chavan College Of Science,Vidyanagar, Karad, Maharashtra 415124, India Lat 17.309083° Long 74.188762° 12/03/24 04:13 PM GMT +05:30



Language Laboratory