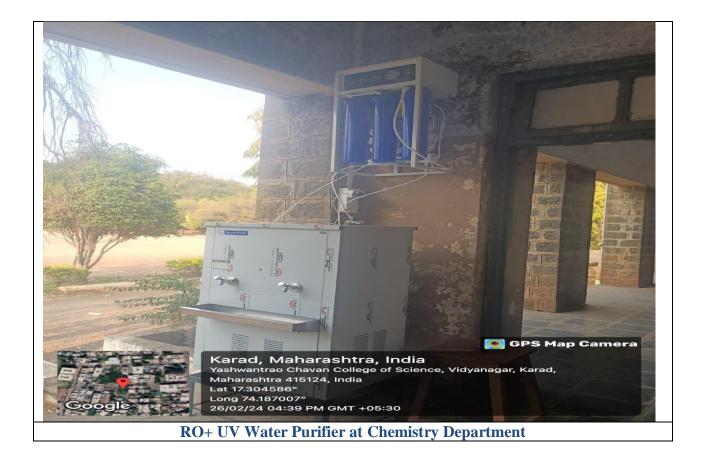

4.1.1 Availability of adequate infrastructure & physical facilities viz., classrooms, laboratories, ICT facilities, cultural activities, yoga centre etc. in the institution

# **OTHER FACILITIES**

# MAIN BUILDING



## **COLLEGE LIBRARY**





**Library Facilities for Students** 





### **VERMI-COMPOST**





### **DRINKING WATER FACILITIES**









#### **SOLAR PANELS**





#### Solar panel at Women's Hostel





#### **OFFICE**





#### **PARKING FACILITIES**



**Two wheeler parking Boys and Parents** 









ECTURE HALL

# GPS Map Camera

HH

Karad, Maharashtra, India Yashwantrao Chavan College Of Science,Vidyanagar, Karad, Maharashtra 415124, India Lat 17.309083° Long 74.188762° 12/03/24 04:13 PM GMT +05:30



Language Laboratory