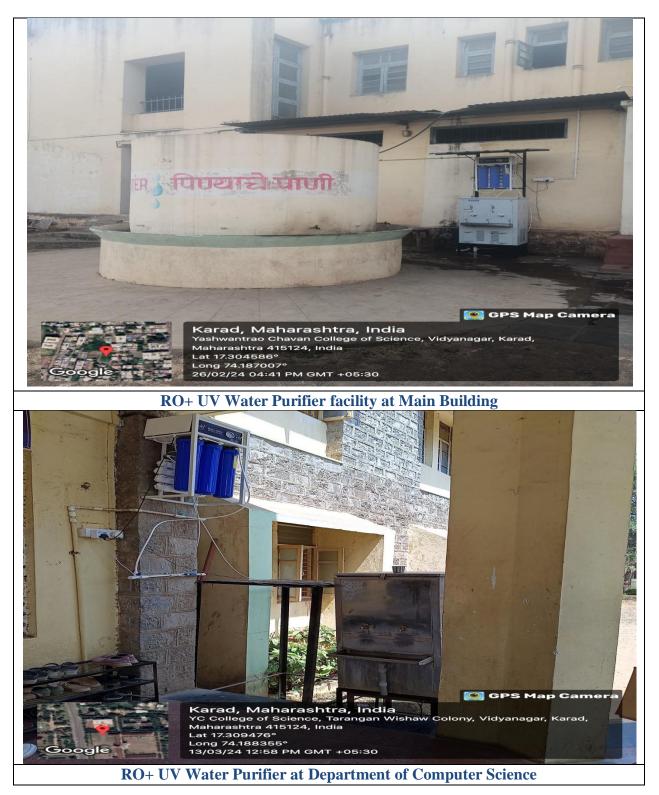

4.1.1 Availability of adequate infrastructure & physical facilities viz., classrooms, laboratories, ICT facilities, cultural activities, yoga centre etc. in the institution

# **OTHER FACILITIES**

# MAIN BUILDING



## **COLLEGE LIBRARY**





**Library Facilities for Students** 





### **VERMI-COMPOST**





### **DRINKING WATER FACILITIES**









#### **SOLAR PANELS**





#### Solar panel at Women's Hostel





#### **OFFICE**





#### **PARKING FACILITIES**



**Two wheeler parking Boys and Parents** 









ECTURE HALL

# GPS Map Camera

HH

Karad, Maharashtra, India Yashwantrao Chavan College Of Science,Vidyanagar, Karad, Maharashtra 415124, India Lat 17.309083° Long 74.188762° 12/03/24 04:13 PM GMT +05:30



Language Laboratory