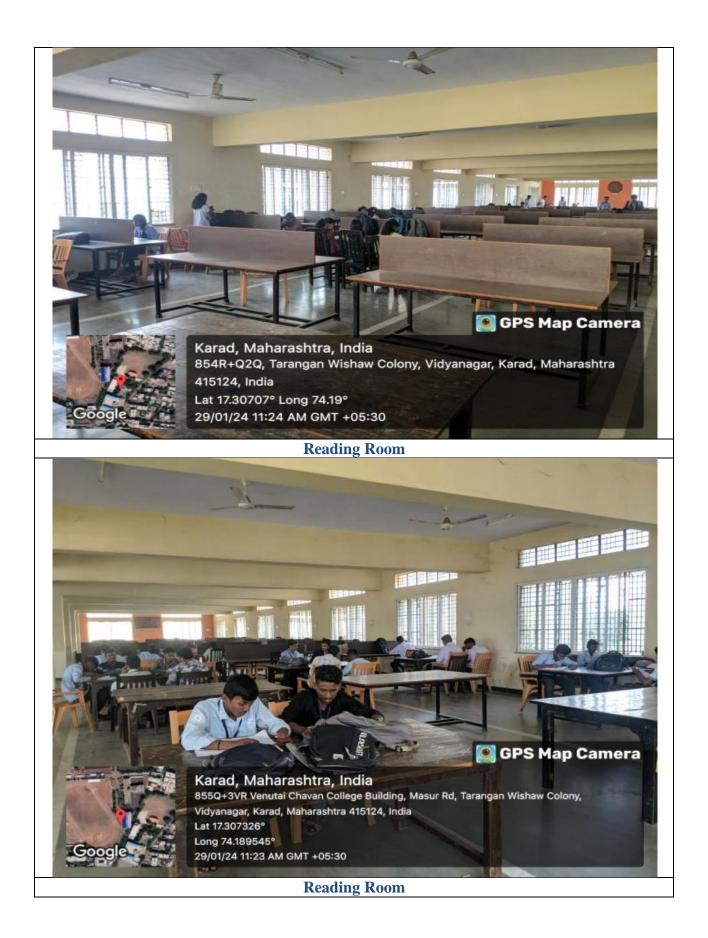

4.1.1 Availability of adequate infrastructure & physical facilities viz., classrooms, laboratories, ICT facilities, cultural activities, yoga centre etc. in the institution

# **OTHER FACILITIES**

# MAIN BUILDING



## **COLLEGE LIBRARY**





**Library Facilities for Students** 





### **VERMI-COMPOST**





### **DRINKING WATER FACILITIES**









#### **SOLAR PANELS**





#### Solar panel at Women's Hostel





#### **OFFICE**





#### **PARKING FACILITIES**



**Two wheeler parking Boys and Parents** 









ECTURE HALL

# GPS Map Camera

HH

Karad, Maharashtra, India Yashwantrao Chavan College Of Science,Vidyanagar, Karad, Maharashtra 415124, India Lat 17.309083° Long 74.188762° 12/03/24 04:13 PM GMT +05:30



Language Laboratory