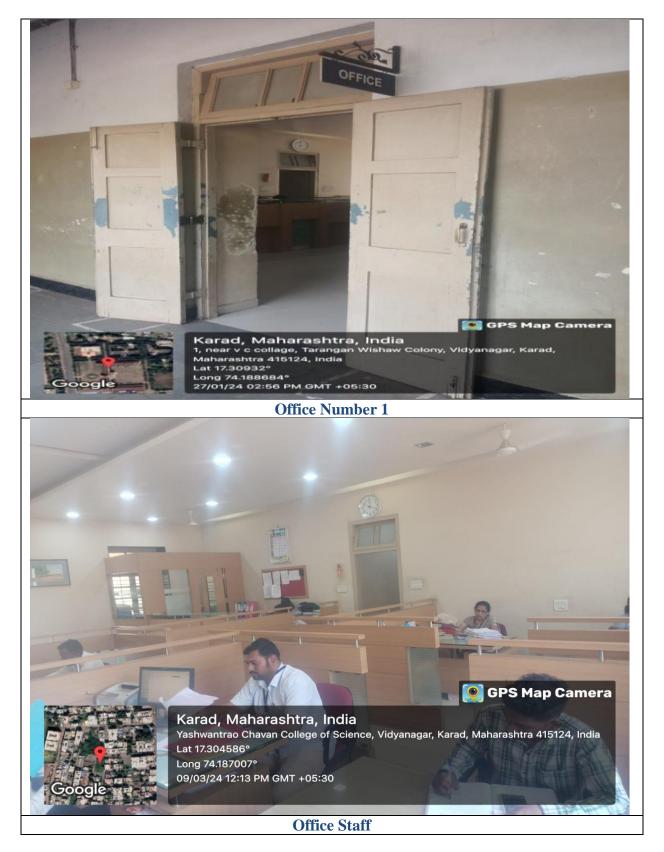

4.1.1 Availability of adequate infrastructure & physical facilities viz., classrooms, laboratories, ICT facilities, cultural activities, yoga centre etc. in the institution

# **OTHER FACILITIES**

# MAIN BUILDING



## **COLLEGE LIBRARY**





**Library Facilities for Students** 





### **VERMI-COMPOST**





### **DRINKING WATER FACILITIES**









#### **SOLAR PANELS**





#### Solar panel at Women's Hostel





#### **OFFICE**





#### **PARKING FACILITIES**



**Two wheeler parking Boys and Parents** 









ECTURE HALL

# GPS Map Camera

HH

Karad, Maharashtra, India Yashwantrao Chavan College Of Science,Vidyanagar, Karad, Maharashtra 415124, India Lat 17.309083° Long 74.188762° 12/03/24 04:13 PM GMT +05:30



Language Laboratory