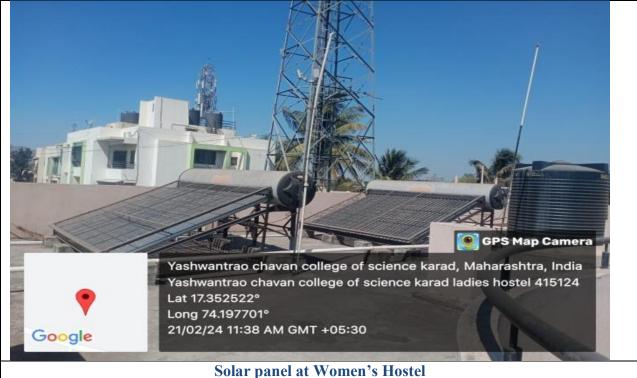

4.1.1 Availability of adequate infrastructure & physical facilities viz., classrooms, laboratories, ICT facilities, cultural activities, yoga centre etc. in the institution

# **OTHER FACILITIES**

# MAIN BUILDING



## **COLLEGE LIBRARY**





**Library Facilities for Students** 





### **VERMI-COMPOST**





### **DRINKING WATER FACILITIES**









#### **SOLAR PANELS**





#### Solar panel at Women's Hostel





#### **OFFICE**





#### **PARKING FACILITIES**



**Two wheeler parking Boys and Parents** 









ECTURE HALL

# GPS Map Camera

HH

Karad, Maharashtra, India Yashwantrao Chavan College Of Science,Vidyanagar, Karad, Maharashtra 415124, India Lat 17.309083° Long 74.188762° 12/03/24 04:13 PM GMT +05:30



Language Laboratory