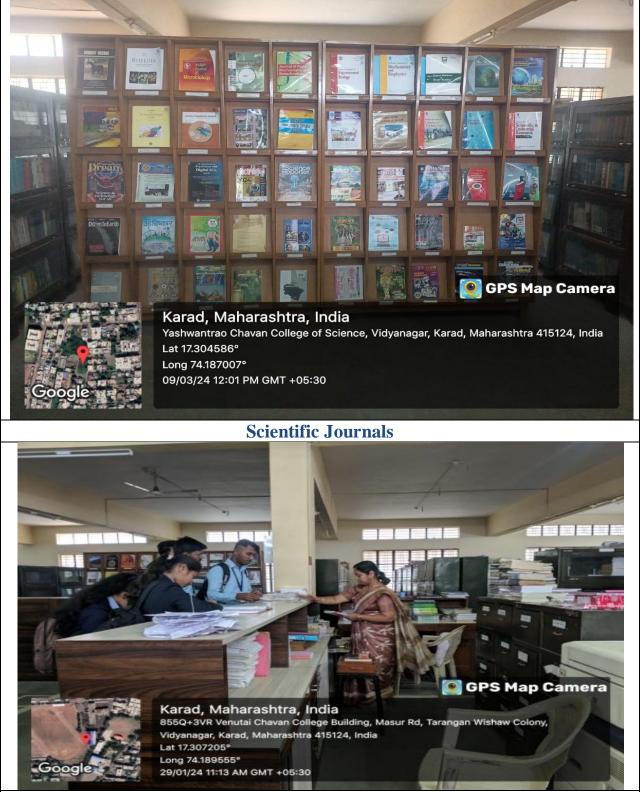

4.1.1 Availability of adequate infrastructure & physical facilities viz., classrooms, laboratories, ICT facilities, cultural activities, yoga centre etc. in the institution

# **OTHER FACILITIES**

# MAIN BUILDING



## **COLLEGE LIBRARY**





**Library Facilities for Students** 





### **VERMI-COMPOST**





### **DRINKING WATER FACILITIES**









#### **SOLAR PANELS**





#### Solar panel at Women's Hostel





#### **OFFICE**





#### **PARKING FACILITIES**



**Two wheeler parking Boys and Parents** 









ECTURE HALL

# GPS Map Camera

HH

Karad, Maharashtra, India Yashwantrao Chavan College Of Science,Vidyanagar, Karad, Maharashtra 415124, India Lat 17.309083° Long 74.188762° 12/03/24 04:13 PM GMT +05:30



Language Laboratory