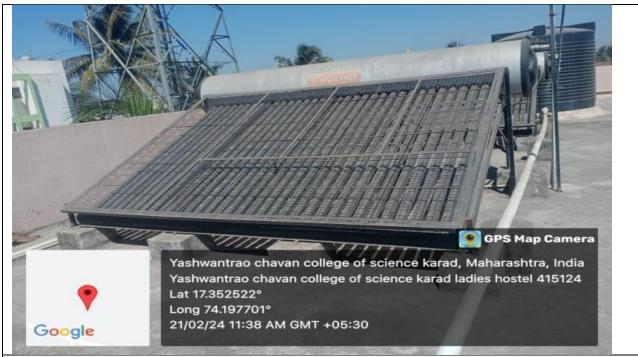

4.1.1 Availability of adequate infrastructure & physical facilities viz., classrooms, laboratories, ICT facilities, cultural activities, yoga centre etc. in the institution

# **OTHER FACILITIES**

# MAIN BUILDING



## **COLLEGE LIBRARY**





**Library Facilities for Students** 





### **VERMI-COMPOST**





### **DRINKING WATER FACILITIES**









#### **SOLAR PANELS**





#### Solar panel at Women's Hostel





#### **OFFICE**





#### **PARKING FACILITIES**



**Two wheeler parking Boys and Parents** 









ECTURE HALL

# GPS Map Camera

HH

Karad, Maharashtra, India Yashwantrao Chavan College Of Science,Vidyanagar, Karad, Maharashtra 415124, India Lat 17.309083° Long 74.188762° 12/03/24 04:13 PM GMT +05:30



Language Laboratory