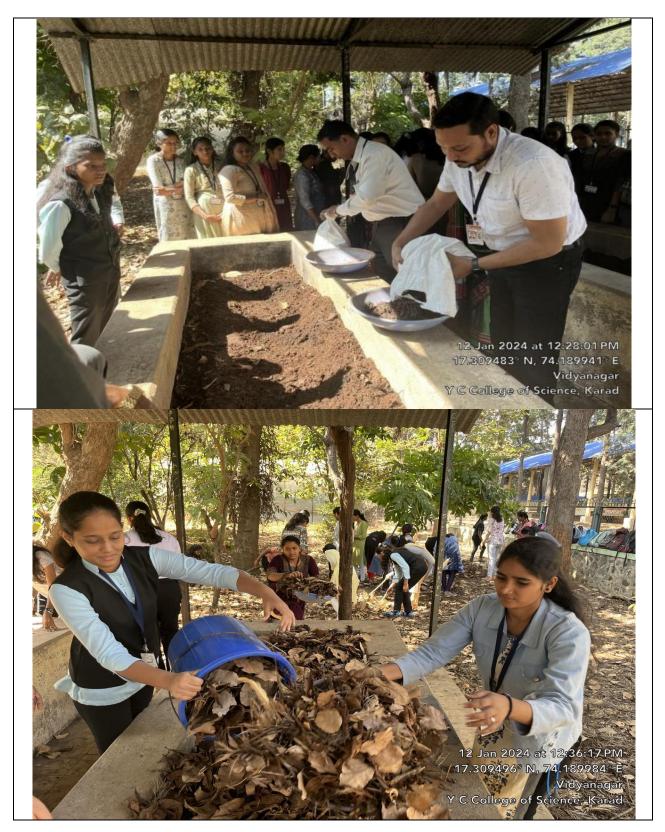

4.1.1 Availability of adequate infrastructure & physical facilities viz., classrooms, laboratories, ICT facilities, cultural activities, yoga centre etc. in the institution

# **OTHER FACILITIES**

# MAIN BUILDING



## **COLLEGE LIBRARY**





**Library Facilities for Students** 





### **VERMI-COMPOST**





### **DRINKING WATER FACILITIES**









#### **SOLAR PANELS**





#### Solar panel at Women's Hostel





#### **OFFICE**





#### **PARKING FACILITIES**



**Two wheeler parking Boys and Parents** 









ECTURE HALL

# GPS Map Camera

HH

Karad, Maharashtra, India Yashwantrao Chavan College Of Science,Vidyanagar, Karad, Maharashtra 415124, India Lat 17.309083° Long 74.188762° 12/03/24 04:13 PM GMT +05:30



Language Laboratory