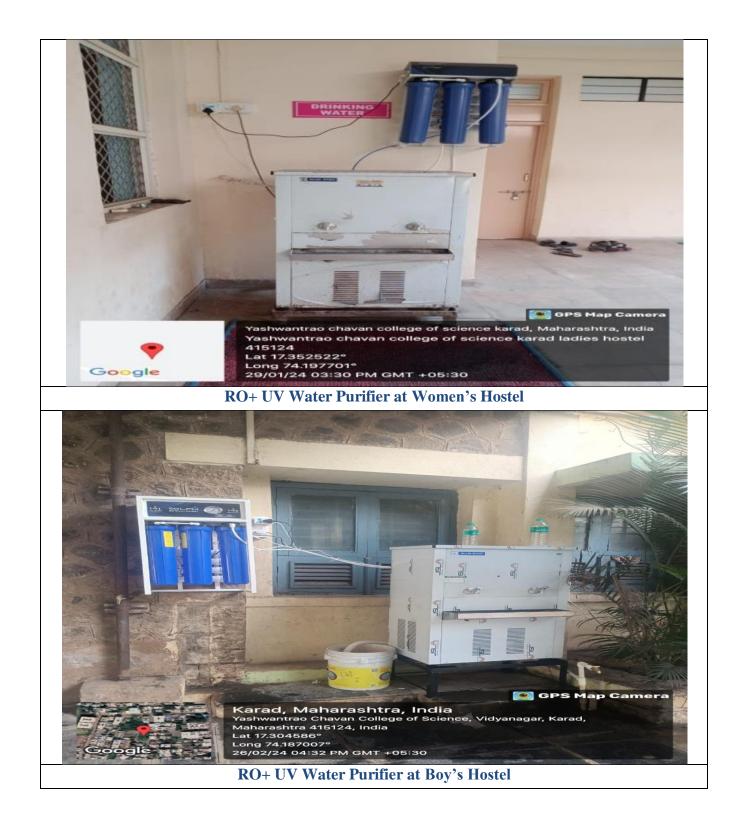

4.1.1 Availability of adequate infrastructure & physical facilities viz., classrooms, laboratories, ICT facilities, cultural activities, yoga centre etc. in the institution

# **OTHER FACILITIES**

# MAIN BUILDING



## **COLLEGE LIBRARY**





**Library Facilities for Students** 





### **VERMI-COMPOST**





### **DRINKING WATER FACILITIES**









#### **SOLAR PANELS**





#### Solar panel at Women's Hostel





#### **OFFICE**





#### **PARKING FACILITIES**



**Two wheeler parking Boys and Parents** 









ECTURE HALL

# GPS Map Camera

HH

Karad, Maharashtra, India Yashwantrao Chavan College Of Science,Vidyanagar, Karad, Maharashtra 415124, India Lat 17.309083° Long 74.188762° 12/03/24 04:13 PM GMT +05:30



Language Laboratory